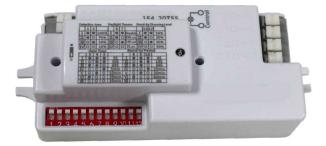

## Technical data

| lechnical data         |                                                                                    |
|------------------------|------------------------------------------------------------------------------------|
| Operating voltage      | 120~277 VAC 50/60Hz                                                                |
| Switching capacity     | Max.3.0A@120Vac,Max.2.0A@277Vac                                                    |
| Stand-by power         | <1W                                                                                |
| Detection area         | 10%/50%/75%/100%                                                                   |
| Hold time              | 5s/30s/1min/5min/10min/20min/30min                                                 |
| Stand-by period        | 0s/10s/1min/10min/30min/1h/∞                                                       |
| Stand-by dimming level | 10%/20%/30%/50%                                                                    |
| Daylight threshold     | 2Lux/10Lux/50Lux Disable                                                           |
| Microwave frequency    | 5.8GHz±75MHz                                                                       |
| Microwave power        | <0.3mW                                                                             |
| Interfaces             | 6-pole pluggable clamp terminal (L,N,N,L',1-10v+,1-10v-)for 1.5mm $^{\rm 2}$ cable |
| Mounting height        | Max.15m(ceiling mounted) Max.3m(wall mounted)                                      |
| Detection range        | Max.ø14m(ceiling mounted) Max.20m(wall mounted)                                    |
| Operating temperature  | -20°C~+60°C                                                                        |
| Detection angle        | 30°-150°                                                                           |
| IP rating              | IP20                                                                               |
| Size                   | 103X45X31mm                                                                        |
|                        |                                                                                    |