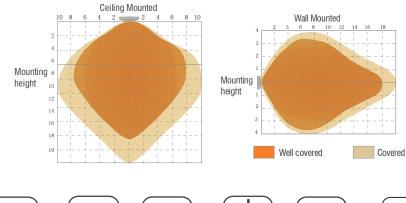

## Technical data

| lechnical data         |                                                                                    |
|------------------------|------------------------------------------------------------------------------------|
| Operating voltage      | 120~277 VAC 50/60Hz                                                                |
| Switching capacity     | Max.3.0A@120Vac,Max.2.0A@277Vac                                                    |
| Stand-by power         | <1W                                                                                |
| Detection area         | 10%/50%/75%/100%                                                                   |
| Hold time              | 5s/30s/1min/5min/10min/20min/30min                                                 |
| Stand-by period        | 0s/10s/1min/10min/30min/1h/∞                                                       |
| Stand-by dimming level | 10%/20%/30%/50%                                                                    |
| Daylight threshold     | 2Lux/10Lux/50Lux Disable                                                           |
| Microwave frequency    | 5.8GHz±75MHz                                                                       |
| Microwave power        | <0.3mW                                                                             |
| Interfaces             | 6-pole pluggable clamp terminal (L,N,N,L',1-10v+,1-10v-)for 1.5mm $^{\rm 2}$ cable |
| Mounting height        | Max.15m(ceiling mounted) Max.3m(wall mounted)                                      |
| Detection range        | Max.ø14m(ceiling mounted) Max.20m(wall mounted)                                    |
| Operating temperature  | -20°C~+60°C                                                                        |
| Detection angle        | 30°-150°                                                                           |
| IP rating              | IP20                                                                               |
| Size                   | 103X45X31mm                                                                        |
|                        |                                                                                    |