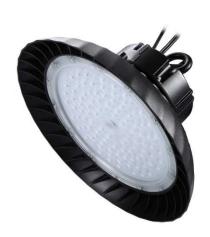

## **FEATURES**

- The HL Series High Bays with Microwave sensor are suitable replacements for 400W metal halide luminaires;
- Compact design and cast aluminium housing for efficient heat dissipation;
- 120° beam angle creating a wide uniform light
- 1-10V dimming control and designed optics lenses to reduce the glare (UGR<19);
- The sensor detection range can be up to 15m;
- IP65 rated weatherproof, 5-year warranty.