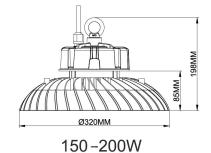

## **TECHNICAL SPECS**

| Item No.          | Power | Lumen Output | CRI   | UGR | Colour Temp | Dimmable |
|-------------------|-------|--------------|-------|-----|-------------|----------|
| HL-200W5KUGR19-SR | 200W  | 26000lm      | >80Ra | <19 | 5000K       | 1-10V    |