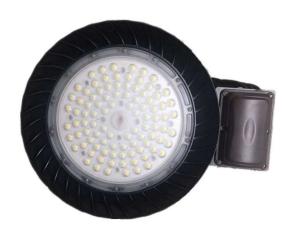

## **FEATURES**

- The HL Series High Bays with Microwave sensor are suitable replacements for 400W metal halide luminaires;
- Compact design and cast aluminium housing for efficient heat dissipation;
- 120° beam angle creating a wide uniform light
- 1-10V dimming control and designed optics lenses to reduce the glare (UGR<19);
- The sensor detection range can be up to 15m;
- IP65 rated weatherproof, 5-year warranty.