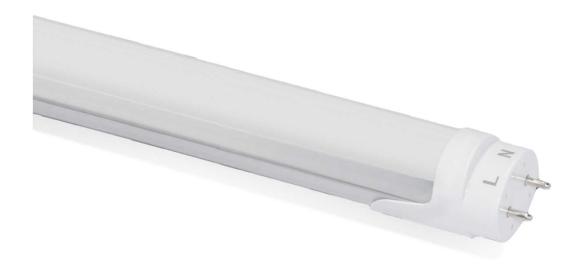

## **FEATURES**

- FT Series LED tubes is an ideal replacement for traditional fluorescent tubes.
- Full aluminium body provide high efficiency heat dissipation.
- Fits new T8 LED light or retrofit T8 fluorescent light.
- No flick, instant start, master LED fuse included.
- Eco-friendly, zero maintenance, up to 50000 hours life time, three-year warranty.