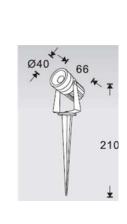

## **Garden Spike**

### **FEATURES**

- Die-cast Aluminium body garden spike
- IP67 weatherproof
- 135° adjustable head
- 24V input, constant voltage LED driver required

### **TECHNICAL SPECS**

|   | Item No. | Voltage | Power | Lumen<br>Output | Beam<br>Angle(°) | CRI   | Colour<br>Temp | Fitting<br>Colour |
|---|----------|---------|-------|-----------------|------------------|-------|----------------|-------------------|
| Ī | AJ101    | 24VDC   | 3W    | 200lm           | 30°              | >80Ra | 3000K          | BK                |