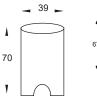

# **Inground Light**

### **TECHNICAL SPECS**

| Item No. | Voltage | Power | Lumen<br>Output | CRI   | Colour<br>Temp |
|----------|---------|-------|-----------------|-------|----------------|
| AG100    | 24VDC   | 2W    | 140lm           | >80Ra | 3000K          |