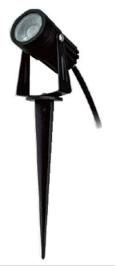

## **Garden Spike**

### **FEATURES**

- Die-cast Aluminium body garden spike
- IP67 weatherproof
- 135° adjustable head
- 24V input, constant voltage LED driver required

### **TECHNICAL SPECS**

|   | Item No. | Voltage | Power | Lumen<br>Output | Beam<br>Angle(°) | CRI   | Colour<br>Temp | Fitting<br>Colour |
|---|----------|---------|-------|-----------------|------------------|-------|----------------|-------------------|
| Ī | AJ101    | 24VDC   | 3W    | 200lm           | 30°              | >80Ra | 3000K          | BK                |