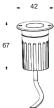

## **Garden Spike**

### **FEATURES**

- Die-cast Aluminium body garden spike
- IP67 weatherproof
- 135° adjustable head
- 24V input, constant voltage LED driver required