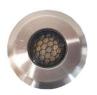

# **Inground Light**

### **TECHNICAL SPECS**

| Item No. | Voltage | Power | Lumen<br>Output | CRI   | Colour<br>Temp |
|----------|---------|-------|-----------------|-------|----------------|
| AG100    | 24VDC   | 2W    | 140lm           | >80Ra | 3000K          |