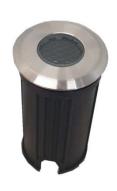

# **Inground Light**

#### **FEATURES**

- Recessed LED inground light
- IP67 weatherproof
- Temper glass cover
- 24VDC input, DC driver requires
- Anti-glare louver included