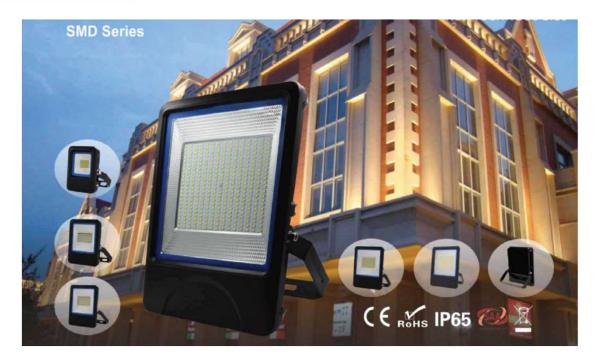

## **FLOOD LIGHT**

## **FEATURES**

- The HG Series Flood Lights are suitable replacement for halogen lamps (up to 500W).
- Robust ultra-thin design with 210° adjustable rotation bracket.
- 120° beam angle creating a wide uniform light.
- High efficiency of up to 110 lm/W.
- High impact resistance IK10 rated.
- IP65 rated weatherproof, 5-year warranty.
- Recommended applications : residential areas and courtyards, building facades and security, parking lots.