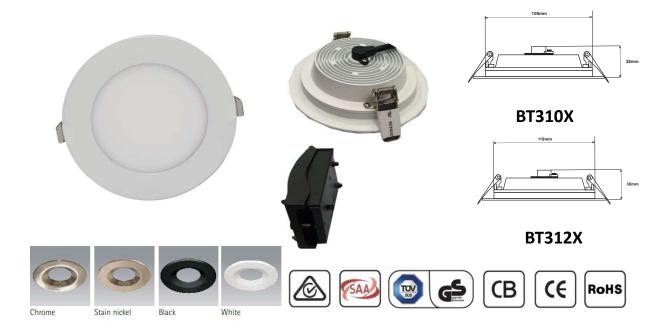

## BT3 DOWNLIGHT

## **FEATURES**

- · AM Battlefield Series LED downlight is an ideal replacement for traditional downlight
- New Zealand registered design
- Full aluminum body provides high efficiency heat dissipation
- Insulation coverable body with a driverless design and large terminal block provides ultra fast installation convenience
- Suitable for new installation or retrofit existing fitting
- Eco-friendly, Zero maintenance, up to 50,000 hours life time
- ICF-rated and IP54, 5-year warranty.
- Non-dimmable

## **TECHNICAL SPECS**

| Item No. | Power | Lumen  | CRI   | Colour<br>Temp | Cut-Out | Overall<br>Dimension |
|----------|-------|--------|-------|----------------|---------|----------------------|
| BT3103   | 9     | 750lm  | >80Ra | 3000K          | 100mm   | Ø120mm               |
| BT3123   | 12    | 1050lm | >80Ra | 3000K          | 120mm   | Ø145mm               |
| BT3104   | 9     | 750lm  | >80Ra | 4000K          | 100mm   | Ø120mm               |
| BT3124   | 12    | 1050lm | >80Ra | 4000K          | 120mm   | Ø145mm               |
| BT3106   | 9     | 750lm  | >80Ra | 6000K          | 100mm   | Ø120mm               |
| BT3126   | 12    | 1000lm | >80Ra | 6000K          | 120mm   | Ø145mm               |