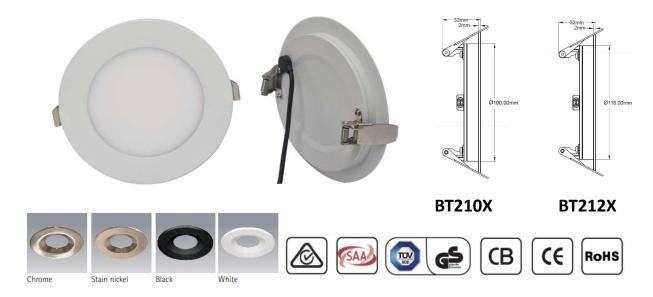

## **ULTRA SLIM DOWNLIGHT**

## **FEATURES**

- The BT2 Series downlight is characterized by a ultra slim profile design allowing it to be mounted without ceiling constraints;
- Full aluminium body allows high efficient heat dissipation;
- · It delivers comfortable soft glow light output and uniformity utilizing the edge-lit technology;
- Insulation coverable LED driver with large screw terminals for easy installation;
- ICF-rated and IP54, 5-year warranty.
- Suitable for most brands dimmers.
- Standard fitting is white trim, colored trims is available upon on request

## **TECHNICAL SPECS**

| Item No. | Power | Lumen  | CRI   | Colour<br>Temp | Cut-Out | Outer<br>Dimension |
|----------|-------|--------|-------|----------------|---------|--------------------|
| BT2103   | 9     | 700lm  | >80Ra | 3000K          | 100mm   | Ø120mm             |
| BT2123   | 12    | 1000lm | >80Ra | 3000K          | 120mm   | Ø145mm             |
| BT2104   | 9     | 700lm  | >80Ra | 4000K          | 100mm   | Ø120mm             |
| BT2124   | 12    | 1000lm | >80Ra | 4000K          | 120mm   | Ø145mm             |
| BT2106   | 9     | 700lm  | >80Ra | 6000K          | 100mm   | Ø120mm             |
| BT2126   | 12    | 1000lm | >80Ra | 6000K          | 120mm   | Ø145mm             |