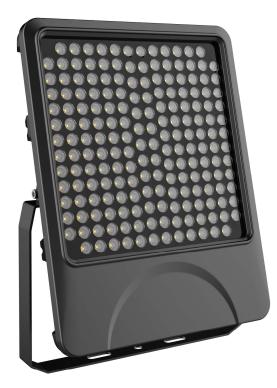

## 200W FLOOD LIGHT

## **FEATURES**

- The HG Series Flood Lights are suitable replacement for halogen lamps (up to 500W).
- Robust ultra-thin design with 210° adjustable rotation bracket.
- 60° beam angle creating a wide uniform light.
- High efficiency of up to 100 lm/W.
- High impact resistance IK10 rated.
- IP66 rated weatherproof, 5-year warranty.
- Recommended applications : courtyards, building facades and security, parking lots.