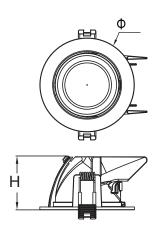

## **TECHNICAL SPECS**

| Item No. | Power  | Lumen<br>Output | CRI   | Beam<br>Angle | Colour<br>Temp  | Cut-Out | Dimension  |
|----------|--------|-----------------|-------|---------------|-----------------|---------|------------|
| LD361    | 38/42W | 3420/37<br>80lm | >90Ra | 60°           | 3000K<br>4000K  | 170mm   | Ø188x159mm |
| LD362    | 28W    | 2520lm          | >90Ra | 38°           | 4000K           | 125mm   | Ø140x114mm |
| LD364    | 12W    | 1080lm          | >90Ra | 60°           | 3000K<br>/4000K | 85mm    | Ø95x55mm   |