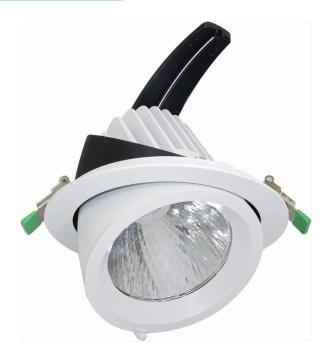

## **GIMBAL SPOT**

## **FEATURES**

- Gimable head LED spot light
- Aluminium body
- Powder-coated finish
- 350° Rotatable and 60° gimble head.
- It is great for wall washing, accenting artwork or highlighting architectural features and is also ideal for other indoor residential, hospitality and commercial lighting applications.